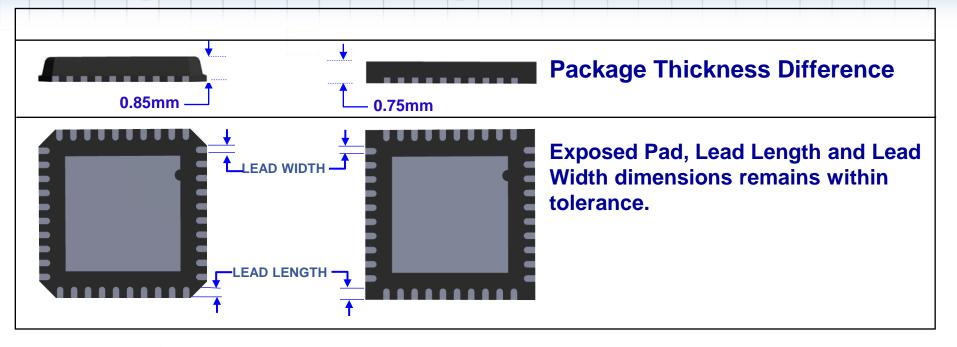

## **Package Outline Drawing**

| Body<br>Size<br>(mm) | Lead<br>Count | FROM: Punch Type LFCSP |                        |                     |                    | TO: Sawn Type LFCSP |                        |                     |                   |
|----------------------|---------------|------------------------|------------------------|---------------------|--------------------|---------------------|------------------------|---------------------|-------------------|
|                      |               | POD<br>Spec            | E-Pad Size<br>(mm SQ.) | Lead Length<br>(mm) | Lead Width<br>(mm) | POD<br>Spec         | E-Pad Size<br>(mm SQ.) | Lead Length<br>(mm) | Lead Width (mm)   |
| 6x6                  | 40            | CP 40-1                | 4.1 ± 0.15             | 0.40 ±0.10          | 0.23 +0.08 - 0.05  | CP 40-9             | 4.1 ±0.15              | 0.40 ±0.05          | 0.25 +0.05 - 0.07 |